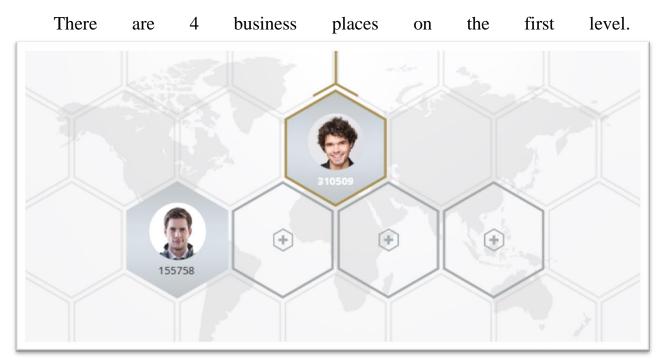

#### How tiers operate

Tiers consist of 2 levels: the **first level** and the **top level**.

There is 1 business place on the top level and it is always occupied by the superior leader.

All incoming Partner's orders are placed on the first level of a tier in accordance with the paragraph "Placing orders on business tiers, depending on the weight of a purchased gold bar" of this Agreement.

All orders are placed on the first level of a tier under the leader. Orders are arranged from left to right

Placing an order on a tier is carried out after the purchase or the full payment of the Deposit has been completed. Customers can join the Affiliate bonus – marketing program "REAL GOLD" at any moment.

An order is on the first level of a Silver business tier designed for receiving 2.070 euro bonuses.

As the rest of business places of the first level of a Silver tier get filled, an order advances to the top level of a Silver tier with 4 new free business places of the first level emerged under it.

As the first order is placed on the first level, the Partner located on the top level of a Silver tier receives **690** euro bonuses to a personal account.

As soon as the rest of 3 business places get filled the Partner located on the top receives **1.380** euro bonuses to be used as reinvestment in transferring an order to the first level of a Gold tier of the leader.