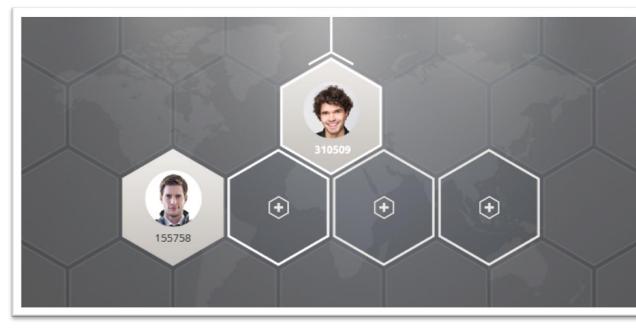

An order is on the first level of a Silver business tier designed for receiving 2.070 euro bonuses.

As the rest of business places of the first level of a Silver tier get filled, an order advances to the top level of a Silver tier with 4 new free business places of the first level emerged under it.

As the first order is placed on the first level, the Partner located on the top level of a Silver tier receives **690** euro bonuses to a personal account.

As soon as the rest of 3 business places get filled the Partner located on the top receives **1.380** euro bonuses to be used as reinvestment in transferring an order to the first level of a Gold tier of the leader.