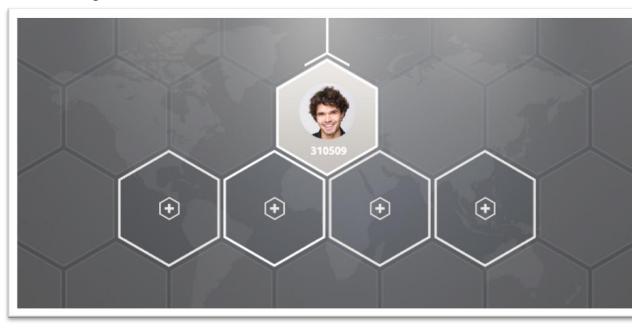

#### How tiers operate

Tiers consist of 2 levels: the **first level** and the **top level**.

There is 1 business place on the top level and it is always occupied by the superior leader.

All incoming Partner's orders are placed on the first level of a tier in accordance with the paragraph "Placing orders on business tiers, depending on the weight of a purchased gold bar" of this Agreement.

All orders are placed on the first level of a tier under the leader. Orders are arranged from left to right

Placing an order on a tier is carried out after the purchase or the full payment of the Deposit has been completed. Customers can join the Affiliate bonus – marketing program "REAL GOLD" at any moment.