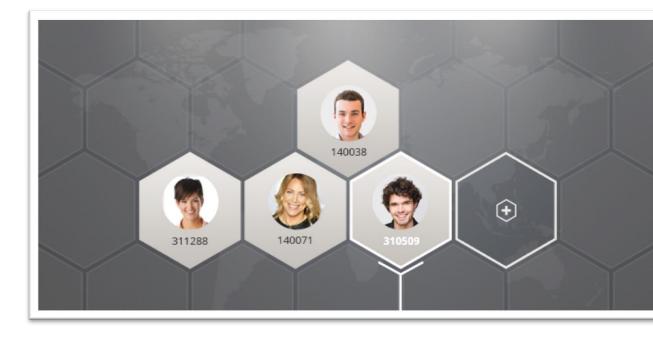

An order is on the first level of a Silver business tier designed for receiving 2.070 euro bonuses.

As the rest of business places of the first level of a Silver tier get filled, an order advances to the top level of a Silver tier with 4 new free business places of the first level emerged under it.

As the first order is placed on the first level, the Partner located on the top level of a Silver tier receives **690** euro bonuses to a personal account.

As soon as the rest of 3 business places get filled the Partner located on the top receives **1.380** euro bonuses to be used as reinvestment in transferring an order to the first level of a Gold tier of the leader.

An order is on the first level of a Gold business tier designed for receiving 3.690 euro bonuses.

As the rest of business places of the first level of a Gold tier get filled, an order advances to the top level of a Gold tier with 4 new free business places of the first level emerged under it.